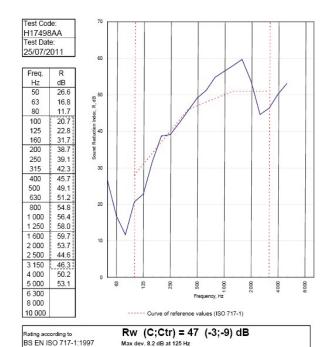

Severe - Annexes A-F

47 RwdB, Date Tested or Assessed Against - 70-B-61

C<sub>50-3150</sub>= -6 dB

C<sub>tr,50-3150</sub>= -16 dB

BELOW

B.T.C
(H-Ref on Graph)

B.R.E

DIANA

DIANA

S.R.L

DIANA

S.R.L

TESTED AT ONE OF THE UKAS

ACCREDITED LABORATORIES

Customer: Metsec plc Hepsec Division

BTC 17498A: Page 8 of 10