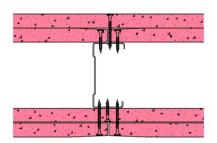

## 70-B-62 - SPEEDLINE System Data Sheet - Version V1 (24-10-23)

SPEEDLINE 70mm 'C' Stud Partition @600mm Ctrs, with 2x BG Gyproc 15mm FireLine each side

## System Performance Breakdown

Fire Resistance:

BS476 Part 22:1987:

Test Ref & Date or Applied Ref & Report:

Max Height: Thickness:

Duty Grade: BS 5234: Part 2:1992:

Sound Insulation:

120/120 Minutes (Integrity/Insulation). BTC 17442F - BRE Report P102396-1011A Refer to Speedline Specification Clause 132 mm. (At Base Track, Excluding Finishes)